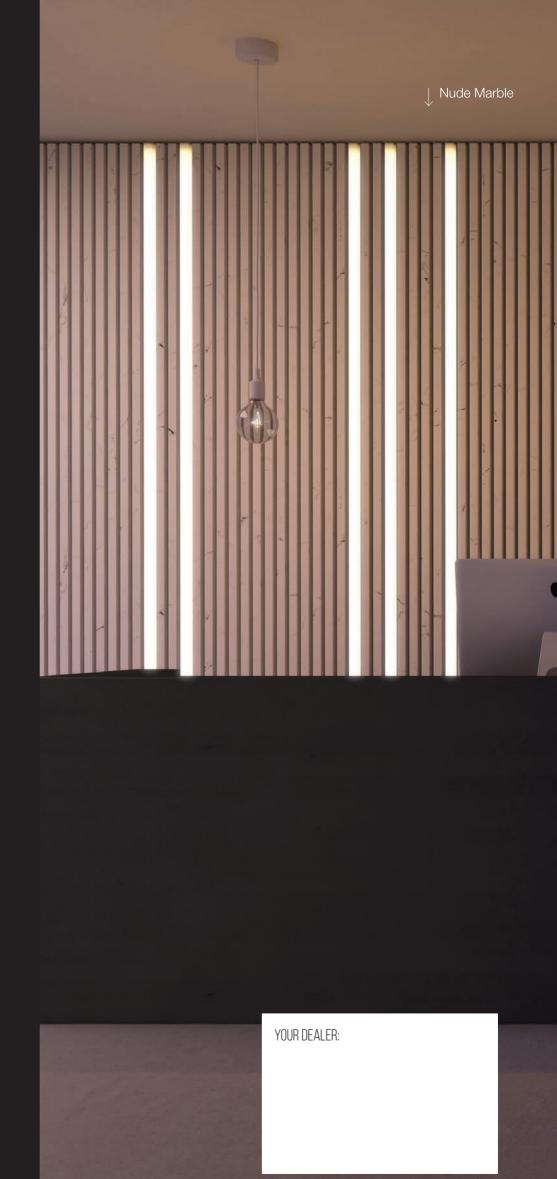

## **MAESTRO DESIGN**

Lynes is the first patented product introduced under the new Maestro Design label. Developed from an innovation that has been awarded a Red Dot Design Award, we immediately set the tone. We lift wall and ceiling applications to a higher level by integrating invisible lighting. A play of light and lines in which minimalism is key ...

## **INVISIBLE LIGHT**

A decorative concept with the possibility to integrate a completely invisible LED lighting system. Lynes combines architectural elements and lighting in a subtle way in which light seems to appear out of nowhere.

## **CONTEMPORARY DESIGNS**

The lifelike décors were inspired by 5 moods, developed in collaboration with a well-known trend agency. Thanks to their unique texture, the profiles feel very realistic. Highly suitable for accent walls.