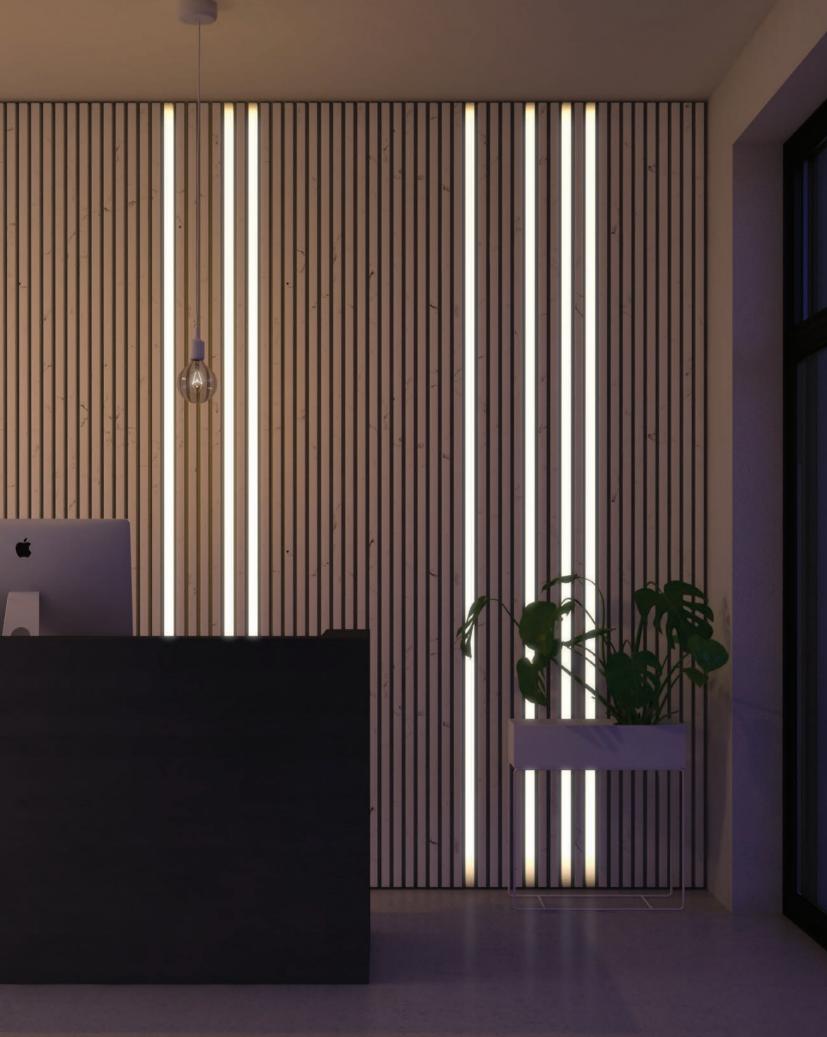

## **INVISIBLE LIGHT**

A decorative concept with the possibility to integrate a completely invisible LED lighting system. Lynes combines architectural elements and lighting in a subtle way in which light seems to appear out of nowhere.

## **ACOUSTIC EFFECT**

Lynes has excellent acoustic characteristics. The free spaces between the profiles ensure good sound absorption.

# WALL & CEILING SYSTEM WITH INTEGRATED ARCHITECTURAL LIGHTING

lynes

- MAESTRO\_INTERIORS
- MAESTRO-DESIGN.COM

3D files are available on our website

maestro design, part of maestro inspiring interiors