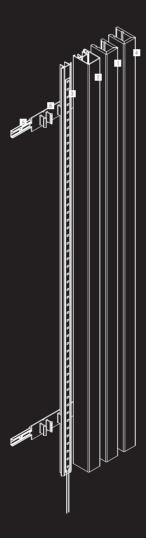

#### BASIC PROFILE

30 x 40 x 2700 mm

High-quality MDF covered with a decorative foil.

## LIGHT PROFILE

30 x 40 x 2700 mm

PMMA light profile covered with a decorative foil. Also available without foil for functional lighting

#### **3** ALU LED PROFILE

13 v 25 v 2700 mm

Profile designed to mount your LED strip.

#### 4 END PROFILE

30 x 47 x 2700 mm

Profile for finishing the sides of your lynes wall.

#### 5 ALU MOUNTING RAIL

5 x 15 x 2700 mm

This rail is fixed as a base against your wall.

#### 6 MOUNTING CLIPS

30 x 20 x 230 mm

Mounting clips to attach all profiles.