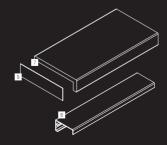

#### MDF FINISHING PROFILE

30 x 120 x 2700 mm

Finishing for the crosscut sides of your basic profiles.

#### 8 ALU FINISHING PROFILE

26 x 50 x 2700 mm

Finishing for the crosscut sides of your basic profiles.

#### 9 SIDE COVER

35 x 300 mr

Finishing for the crosscut sides of the MDF finishing profile.

Lacquered White