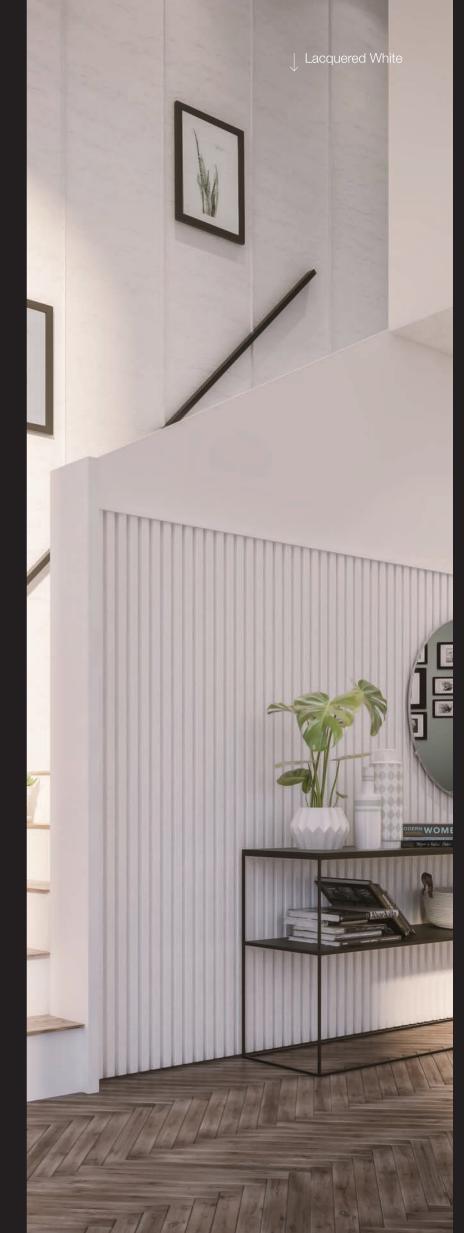

## **MAESTRO DESIGN**

Lynes is the first patented product introduced under the new Maestro Design label. Developed from an innovation that has been awarded a Red Dot Design Award, we immediately set the tone. We lift wall and ceiling applications to a higher level by integrating invisible lighting. A play of light and lines in which minimalism is key ...

## **INVISIBLE LIGHT**

A decorative concept with the possibility to integrate a completely invisible LED lighting system. Lynes combines architectural elements and lighting in a subtle way in which light seems to appear out of nowhere.

## **CONTEMPORARY DESIGNS**

The lifelike décors were inspired by 5 moods, developed in collaboration with a well-known trend agency. Thanks to their unique texture, the profiles feel very realistic. Highly suitable for accent walls.

## **ACOUSTIC EFFECT**

Lynes has excellent acoustic characteristics. The free spaces between the profiles ensure good sound absorption.

## **EASY (DIS) MOUNTING**

Lynes is easily assembled and disassembled thanks to the inventive click system.

#### 9 SIDE COVER

35 x 300 mr

Finishing for the crosscut sides of the MDF finishing profile.

Lacquered White